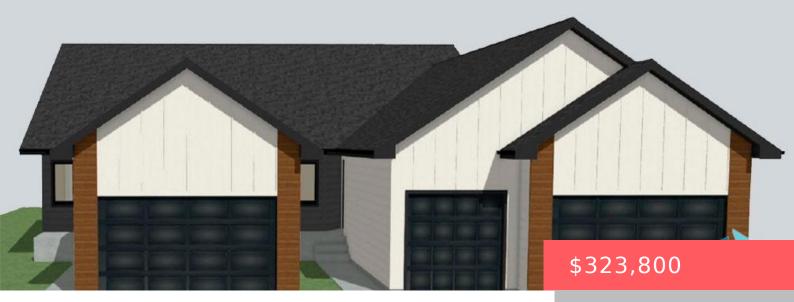

## **YANKTON, SD, 57078**

https://harr-lemme.com

LOT 16B, BLOCK 10, WESTBROOK ESTATES

- 4 heds
- 3 baths
- Ranch. Townhouse
- New Construction, RESIDENTIAL
- Active
- 1857 sa ft

#### **Basics**

Category: New Construction, RESIDENTIAL Type: Ranch, Townhouse

Status: Active Bedrooms: 4 beds

Bathrooms: 3 baths Total rooms: 8

**Floor level:** 1094 **Area: 1857** sq ft

**Lot size: 10500** sq ft **Year built:** 2024

## **Building Details**

Floor covering: Carpet, Vinyl Basement: Full

**Exterior material:** Hard Board, Stone/Stone Veneer, Wood **Roof:** Shingle Composition

Parking: Attached