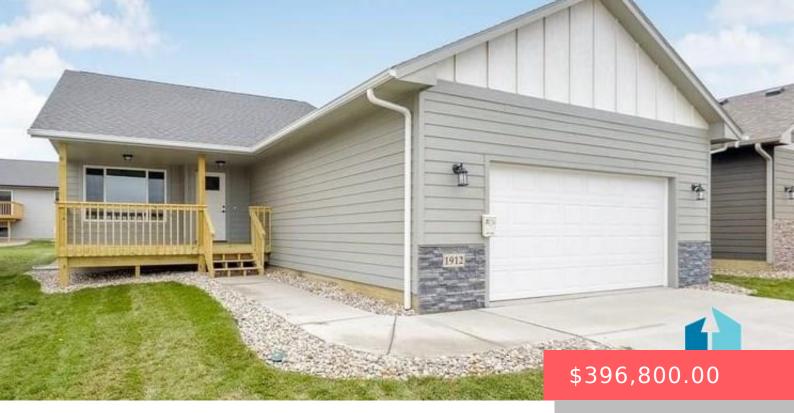

### 1912 N CONCORD DR

https://harr-lemme.com

Lot 33, Block 4, East Prairie Addition

- . 2 bodo
- 3 baths
- Multi Level, Single Family
- New Construction, RESIDENTIAL
- Active, Active-New
- 1554 sq ft

#### **Basics**

Category: New Construction, RESIDENTIAL Type: Multi Level, Single Family

Status: Active, Active-New Bedrooms: 3 beds

Bathrooms: 3 baths Total rooms: 8

Floor level: 1104 Area: 1554 sq ft

Lot size: 5900 sq ft Year built: 2024

## **Building Details**

Floor covering: Carpet, Tile, Vinyl Basement: Full

**Exterior material:** Hard Board, Stone/Stone Veneer **Roof:** Shingle Composition

Parking: Attached