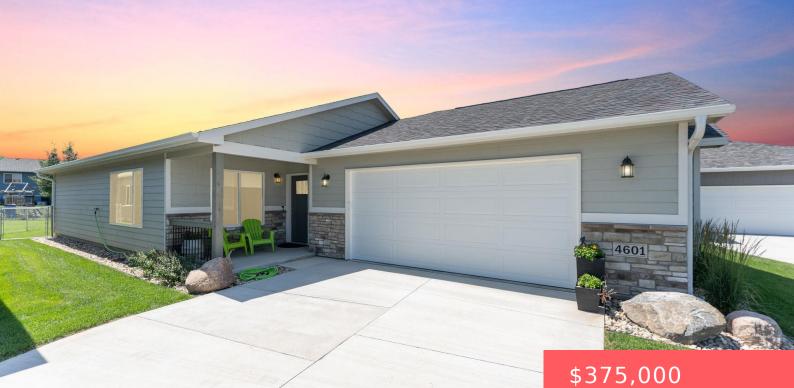

#### SIOUX FALLS, SD, 57107

https://harr-lemme.com

Lot 17A Block 1 North Ridge Addn To City Of Sioux Falls

- . . .

- Ranch, Single Family
- None, RESIDENTIAL
- Active
- 1298 sq ft

#### Basics

Category: None, RESIDENTIAL Status: Active Bathrooms: 2 baths Floor level: 1298 Lot size: 7074 sq ft Type: Ranch, Single Family Bedrooms: 2 beds Total rooms: 8 Area: 1298 sq ft Year built: 2022

## **Building Details**

Floor covering: Luxury Vinyl Plank Exterior material: Hard Board Parking: Attached Basement: None Roof: Shingle Composition