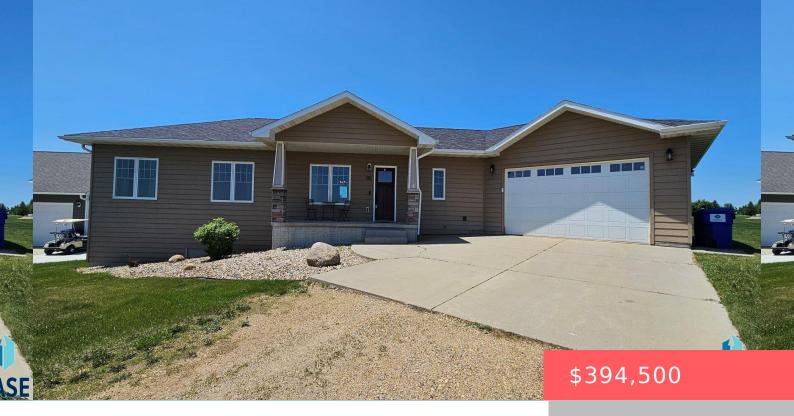

## WHITE, SD, 57276

https://harr-lemme.com

Lot 8, Block 2, Six Mile Creek Addition, City of White, Brookings County

- 1 hods
- 3 baths
- Ranch, Single Family
- None, RESIDENTIAL
- Active
- 2574 sq ft

#### **Basics**

Category: None, RESIDENTIAL Type: Ranch, Single Family

Status: Active Bedrooms: 4 beds

Bathrooms: 3 baths

Total rooms: 15

Floor level: 1620

Area: 2574 sq ft

**Lot size: 20000** sq ft **Year built:** 2013

#### **Building Details**

Floor covering: Carpet, Concrete, Laminate, Luxury Vinyl Plank, Basement: Full

Vinyl

**Exterior material:** Vinyl **Roof:** Shingle Composition

Parking: Attached