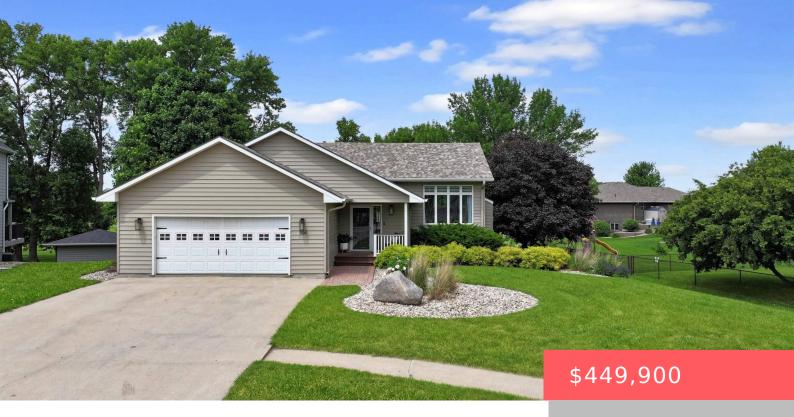

# **DELL RAPIDS, SD, 57022**

https://harr-lemme.com

Lot 22 Blk 1 Pony Hills Addn to City of Dell Rapids

- 4 beds
- 3 baths
- Single Family, Split Foyer
- None, RESIDENTIAL
- Active
- 2024 sq ft

#### **Basics**

Category: None, RESIDENTIAL Type: Single Family, Split Foyer

Status: Active Bedrooms: 4 beds

Bathrooms: 3 baths Floor level: 1184

Area: 2024 sq ft Lot size: 15681 sq ft

Year built: 1993

# **Building Details**

Floor covering: Carpet, Tile, Vinyl Exterior material: Metal

**Roof:** Shingle Composition Parking: Attached