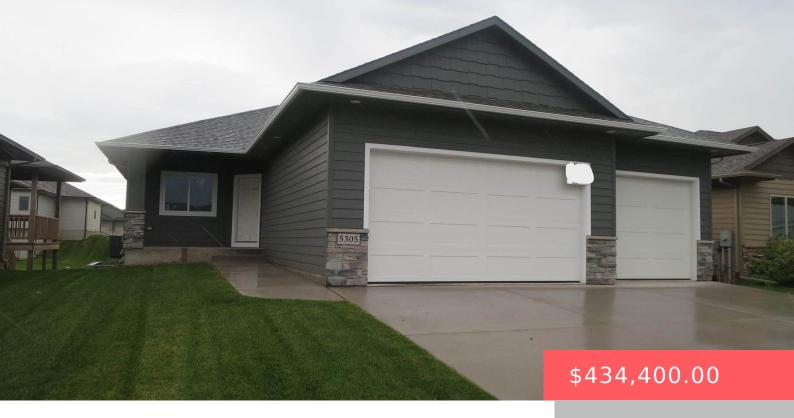

#### **5305 S BAHNSON AVE**

https://harr-lemme.com

Lot 16, Block 12 Whispering Woods

- 2 beds
- 2 baths
- Ranch, Single Family
- New Construction, RESIDENTIAL
- Active
- 1378 sq ft

#### **Basics**

Category: New Construction, RESIDENTIAL Type: Ranch, Single Family

Status: Active Bedrooms: 2 beds

Bathrooms: 2 baths Total rooms: 5

**Floor level:** 1378 sq ft

Lot size: 6840 sq ft Year built: 2024

## **Building Details**

Floor covering: Carpet Basement: Full

**Exterior material:** Cement Hardboard, Stone/Stone Veneer **Roof:** Shingle Composition

Parking: Attached