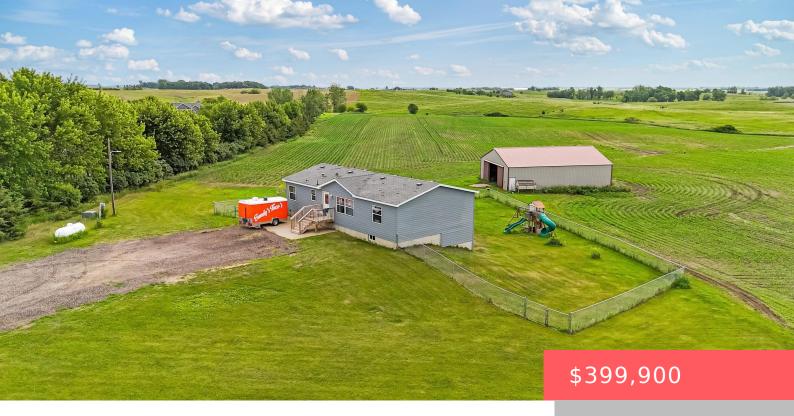

# CHANCELLOR, SD, 57015

https://harr-lemme.com

N1/2Nw1/4Sw1/4 24-100-52 Osr= .526

- 3 heds
- 2 baths
- Ranch, Single Family
- Outside City Limits, RESIDENTIAL
- Active
- 1456 sq ft

#### **Basics**

Category: Outside City Limits, RESIDENTIAL Type: Ranch, Single Family

Status: Active Bedrooms: 3 beds

Bathrooms: 2 baths Total rooms: 5

**Floor level:** 1456 sq ft

**Lot size: 304920** sq ft **Year built:** 2002

# **Building Details**

Floor covering: Carpet, Laminate, Vinyl Basement: Full

**Exterior material:** Hard Board **Roof:** Shingle Composition

#### **Amenities & Features**

Features: 3+ Bedrooms Same Level, Main Floor Laundry, Master Bath, Master Bed Main Level,

Vaulted Ceiling