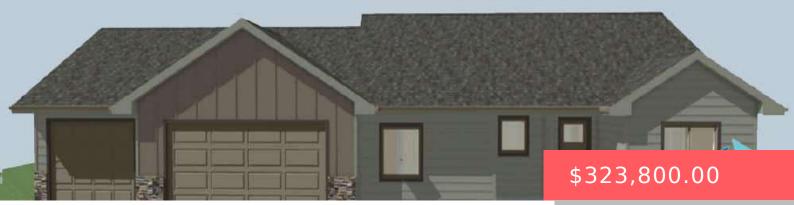

#### **301 LACY AVE**

https://harr-lemme.com

LOT 7, BLOCK 3 VALLEY VIEW ADDITION

- 2 heds
- 2 baths
- Ranch, Single Family
- New Construction, RESIDENTIAL
- Active. Active-New
- 1120 sa ft

#### **Basics**

Category: New Construction, RESIDENTIAL Type: Ranch, Single Family

Status: Active, Active-New Bedrooms: 2 beds

**Bathrooms: 2** baths **Total rooms:** 7

Floor level: 1120 Area: 1120 sq ft

**Lot size: 11218** sq ft **Year built:** 2024

# **Building Details**

Floor covering: Carpet, Tile, Vinyl Basement: None

**Exterior material:** Hard Board, Stone/Stone Veneer **Roof:** Shingle Composition

Parking: Attached