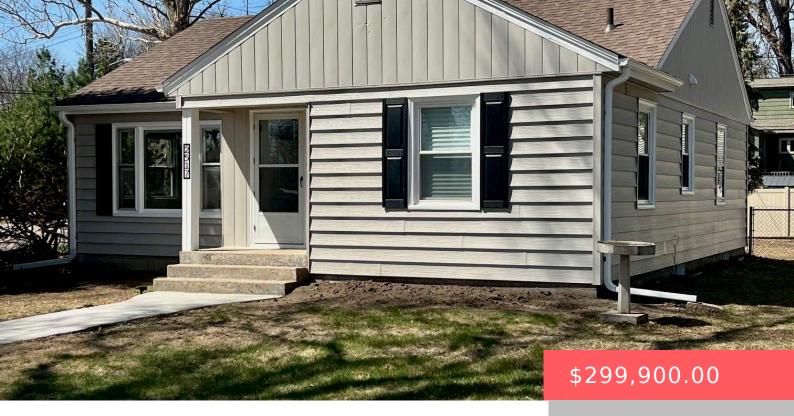

#### **2517 S GLENDALE AVE**

https://harr-lemme.com

6 & 7 BLOCK 23 PETTIGREW & TATES 4 PETTIGREW & TATES 4TH ADDN

- 3 hads
- 1 bath
- Ranch, Single Family
- None, RESIDENTIAL
- Active, Active-New
- 1136 sq ft

#### **Basics**

Category: None, RESIDENTIAL Type: Ranch, Single Family

**Status:** Active, Active-New **Bedrooms: 3** beds

Bathrooms: 1 bath

Floor level: 1136

Area: 1136 sq ft

**Lot size: 10123** sq ft **Year built:** 1952

# **Building Details**

Floor covering: Luxury Vinyl Plank Basement: Full

Exterior material: Vinyl Roof: Shingle Composition

Parking: Detached