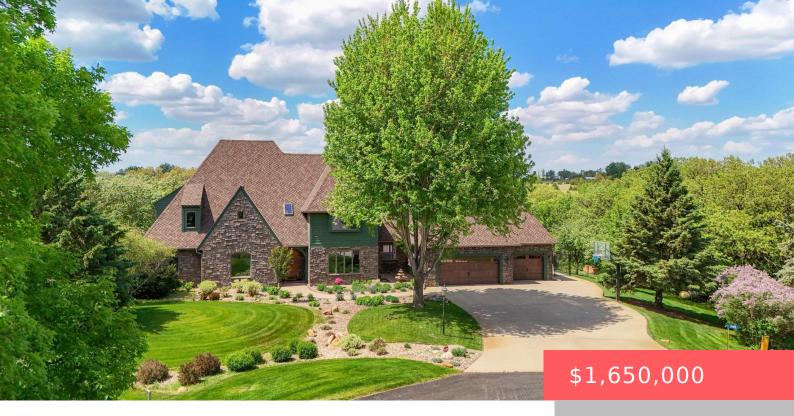

## SIOUX FALLS, SD, 57110

https://harr-lemme.com

Tract 2 Lot 13 Block 7 Hidden Valley Country Estates Addn Split Rock Township

- 6 heds
- 6 baths
- 1.5 Story, Single Family
- Outside City Limits, RESIDENTIAL
- Active
- 6677 sq ft

#### **Basics**

Category: Outside City Limits, RESIDENTIAL Type: 1.5 Story, Single Family

Status: Active Bedrooms: 6 beds

Bathrooms: 6 baths Total rooms: 13

**Floor level:** 2294 **Area: 6677** sq ft

**Lot size: 66647** sq ft **Year built:** 2000

## **Building Details**

Floor covering: Carpet, Concrete, Heated, Tile, Vinyl, Wood Basement: Full

**Exterior material:** Stone/Stone Veneer, Wood **Roof:** Shingle Composition

Parking: Attached