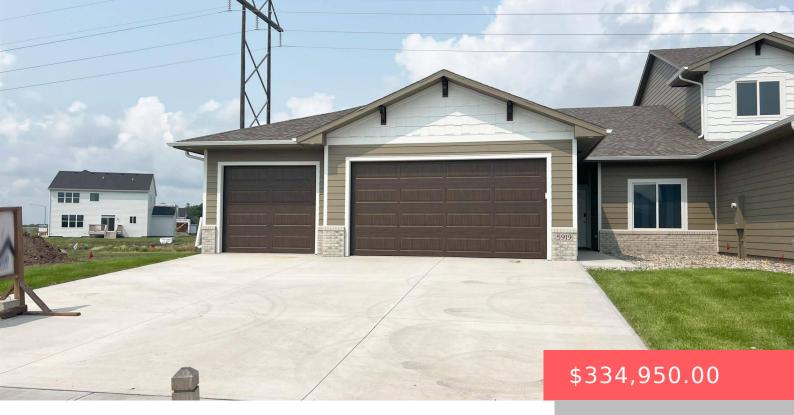

#### **5919 S SPIREA AVE**

https://harr-lemme.com

Lot 7D, Block 22, Briarwood Estates Addition, Sioux Falls, SD, Lincoln County

- 2 beds
- 2 baths
- Ranch, Town Home
- New Constructio
  RESIDENTIAL
- Active, Active-New
- 1203 sq ft

#### Basics

Category: New Construction, RESIDENTIAL Status: Active, Active-New Bathrooms: 2 baths Floor level: 1203 Lot size: 8259 sq ft Type: Ranch, Town Home Bedrooms: 2 beds Total rooms: 10 Area: 1203 sq ft Year built: 2024

# **Building Details**

Floor covering: Carpet, Other Exterior material: Hard Board, Part Brick Parking: Attached

Basement: None Roof: Shingle Composition