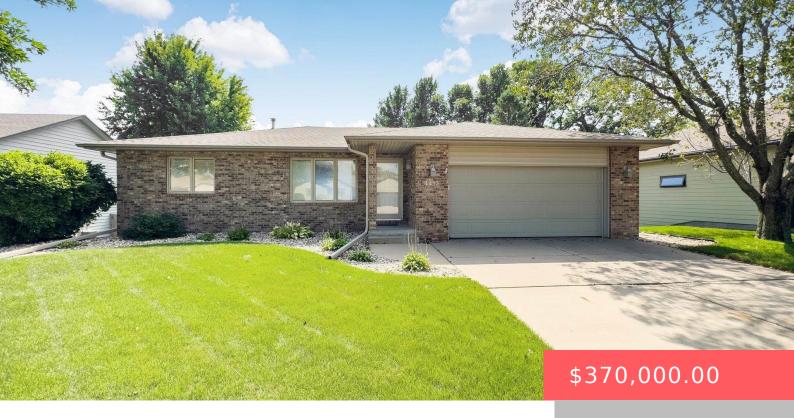

#### **4413 E SCRANTON ST**

https://harr-lemme.com

Lot 4 Block 5 Richmond Estates 2nd Addition to City of Sioux Falls

- 3 beds
- 3 baths
- Ranch, Single Family
- None, RESIDENTIAL
- Active, Active Contingent Misc. Active-New
- 2332 sq ft

#### **Basics**

Category: None, RESIDENTIAL Type: Ranch, Single Family

**Status:** Active, Active - Contingent Misc, Active-New **Bedrooms: 3** beds

Bathrooms: 3 baths Total rooms: 7

Floor level: 1332 Area: 2332 sq ft

**Lot size: 9200** sq ft **Year built:** 1991

# **Building Details**

Floor covering: Carpet, Laminate, Tile Basement: Full

**Exterior material:** Hard Board, Part Brick **Roof:** Shingle Composition

Parking: Attached