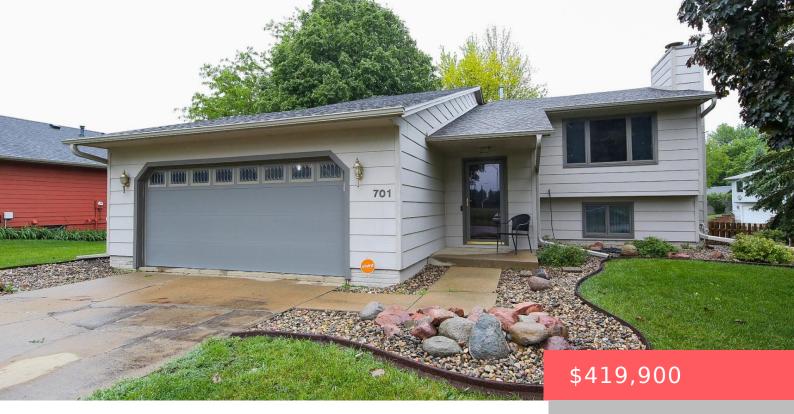

#### Lot 18 Block 2 Richmond Estates Addition to the City of Sioux Falls

- 3 beds
- 3 baths
- Single Family, Split Foyer
- None, RESIDENTIAL
- Active
- 2050 sq ft

#### Basics

Category: None, RESIDENTIAL Status: Active Bathrooms: 3 baths Floor level: 1390 Lot size: 11099 sq ft Type: Single Family, Split Foyer Bedrooms: 3 beds Total rooms: 8 Area: 2050 sq ft Year built: 1984

## **Building Details**

Floor covering: Carpet, Tile Exterior material: Hard Board Parking: Attached Basement: Full Roof: Shingle Composition