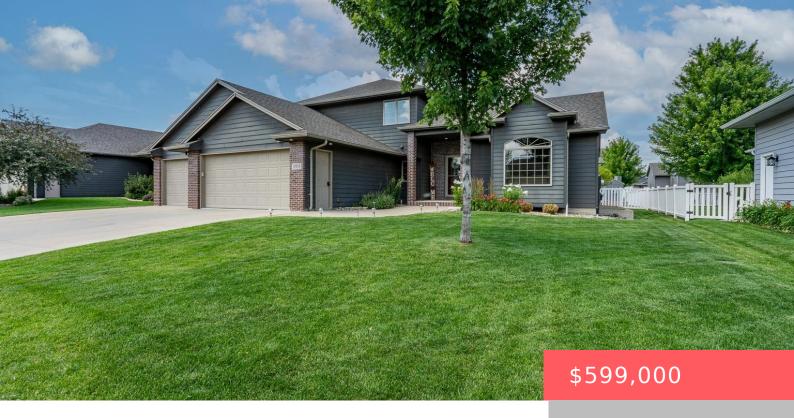

## SIOUX FALLS, SD, 57108

https://harr-lemme.com

Lot 32 Block 6 Twin Eagle Estates Add City Of Sioux Falls

- 5 heds
- 4 baths
- Single Family, Two Story
- None, RESIDENTIAL
- Active
- 2901 sq ft

#### **Basics**

Category: None, RESIDENTIAL Type: Single Family, Two Story

Status: Active Bedrooms: 5 beds

Bathrooms: 4 baths Total rooms: 10

Floor level: 1504 Area: 2901 sq ft

**Lot size: 10367** sq ft **Year built:** 2007