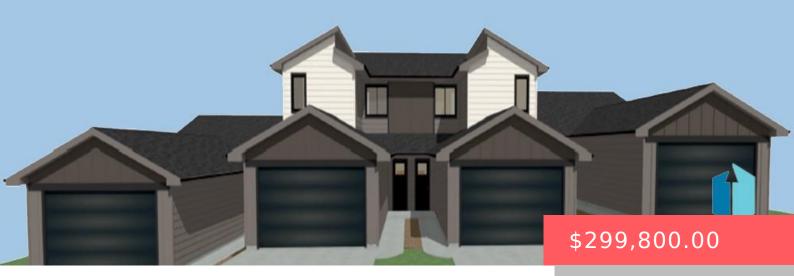

101 \$296,800

103 105 \$309,800 \$309,800 \$296,800

107

#### **103 N SUMMIT AVE**

https://harr-lemme.com

LOT 18C, BLOCK 4, PINNACLE ESTATES ADDITION

#### **Basics**

Category: New Construction, RESIDENTIAL Type: Town Home, Two Story

Status: Active, Active-New Bedrooms: 3 beds

Bathrooms: 3 baths Total rooms: 8

Floor level: 692 Area: 1585 sq ft

Lot size: 3000 sq ft Year built: 2024

## **Building Details**

Floor covering: Carpet, Vinyl Basement: None

**Exterior material:** Hard Board, Stone/Stone Veneer **Roof:** Shingle Composition

Parking: Attached