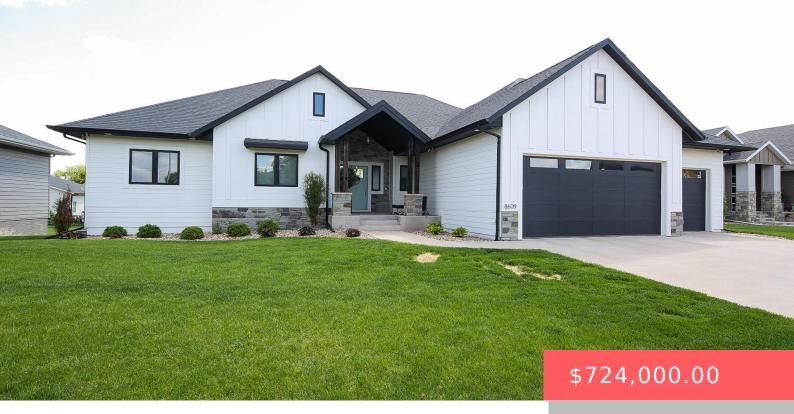

#### 8609 E FIDDLEWOOD DR

https://harr-lemme.com

Lot 23 Block 14 Arbor's Edge Addition to the City of Sioux Falls

- 5 hads
- 3 baths
- Ranch, Single Family
- None, RESIDENTIAL
- Active
- 3250 sq ft

#### **Basics**

Category: None, RESIDENTIAL Type: Ranch, Single Family

Status: Active Bedrooms: 5 beds

Bathrooms: 3 baths Total rooms: 11

**Floor level:** 1750 **Area: 3250** sq ft

**Lot size: 12253** sq ft **Year built:** 2017

# **Building Details**

Floor covering: Carpet, Tile, Wood Basement: Full

**Exterior material:** Hard Board, Stone/Stone Veneer **Roof:** Shingle Composition

Parking: Attached