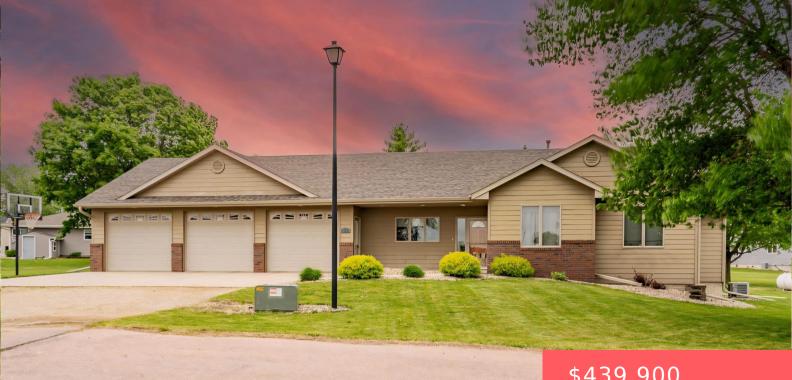

#### LARCHWOOD, IA, 51241

https://harr-lemme.com

SOUTHVIEW SECOND ADD LOTS 4 & 5 BLK 1

- \$439,900

#### Basics

Category: None, RESIDENTIAL Status: Active Bathrooms: 3 baths Floor level: 1434 Lot size: 21362 sq ft Type: Ranch, Single Family Bedrooms: 5 beds Total rooms: 10 Area: 2614 sq ft Year built: 2003

# **Building Details**

Floor covering: Carpet, Heated, Laminate, Tile Exterior material: Cement Hardboard, Part Brick Parking: Attached Basement: Full
Roof: Shingle Composition