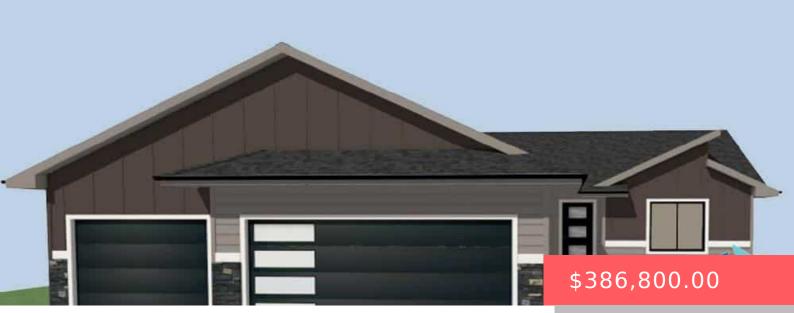

#### 6924 W 5TH ST

https://harr-lemme.com

Lot 56, Block 10, Meadow Ridge Addition

- 2 hode
- 2 baths
- Ranch, Single Family
- New Constructio RESIDENTIAL
- Active, Active-New
- 1097 sq ft

#### Basics

Category: New Construction, RESIDENTIAL Status: Active, Active-New Bathrooms: 2 baths Floor level: 1097 Lot size: 8280 sq ft Type: Ranch, Single Family Bedrooms: 2 beds Total rooms: 6 Area: 1097 sq ft Year built: 2024

## **Building Details**

Floor covering: Carpet, Tile, Vinyl Exterior material: Hard Board, Stone/Stone Veneer Parking: Attached Basement: Full
Roof: Shingle Composition