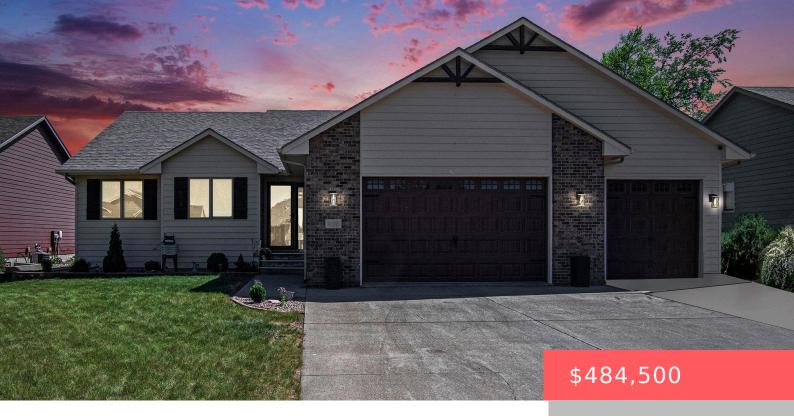

# GARRETSON, SD, 57030

https://harr-lemme.com

Lot 3 Block 5 Johnsons Addn to City of Garretson

- 5 hads
- 3 baths
- Ranch, Single Family
- None, RESIDENTIAL
- Active
- 3250 sq ft

#### **Basics**

Category: None, RESIDENTIAL Type: Ranch, Single Family

Status: Active Bedrooms: 5 beds

Bathrooms: 3 baths

Total rooms: 14

Floor level: 1806

Area: 3250 sq ft

Lot size: 9888 sq ft Year built: 2004

## **Building Details**

Floor covering: Carpet, Laminate Basement: Full

**Exterior material:** Part Brick, Wood **Roof:** Shingle Composition

Parking: Attached