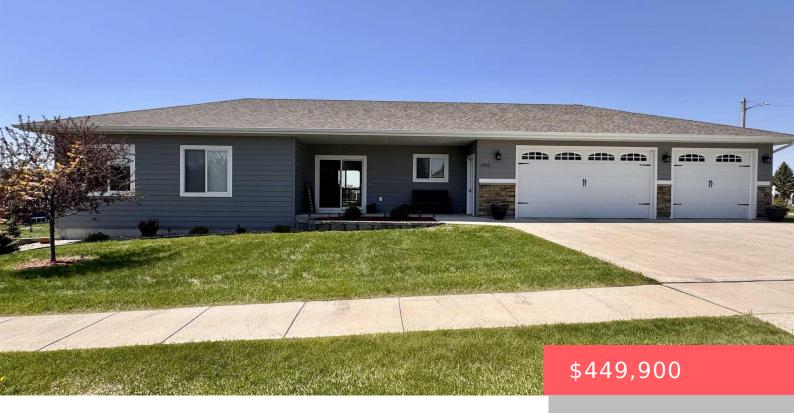

# **DELL RAPIDS, SD, 57022**

https://harr-lemme.com

Lot 1 Block 8 Timber Ridge Addition to the City of Dell Rapids

- 5 heds
- 4 baths
- Ranch, Single Family
- None, RESIDENTIAL
- Active
- 2372 sq ft

#### **Basics**

Category: None, RESIDENTIAL Type: Ranch, Single Family

Status: Active Bedrooms: 5 beds

Bathrooms: 4 baths

Floor level: 1256

Area: 2372 sq ft

**Lot size: 14392** sq ft **Year built:** 2018

# **Building Details**

Floor covering: Carpet, Vinyl Basement: Full

**Roof:** Shingle Composition Parking: Attached