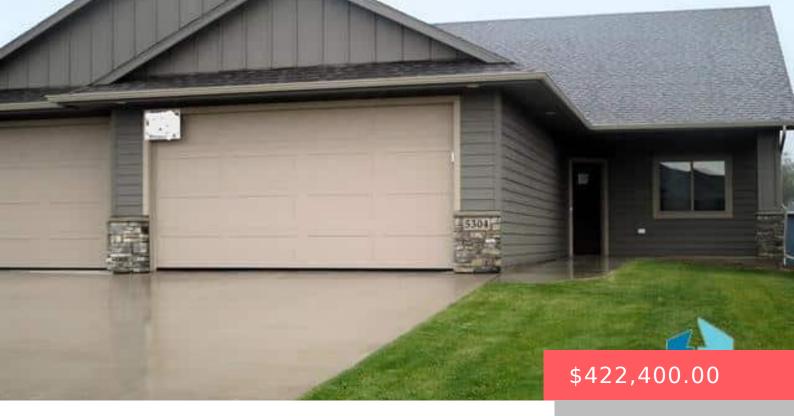

#### **5304 S BAHNSON AVE**

https://harr-lemme.com

LOT 5 - BLK 16 - WHISPERING WOODS ADD- SF

- 2 heds
- 2 baths
- Ranch, Single Family
- New Construction, RESIDENTIAL
- Active
- 1636 sq ft

#### **Basics**

Category: New Construction, RESIDENTIAL Type: Ranch, Single Family

Status: Active Bedrooms: 2 beds

Bathrooms: 2 baths Total rooms: 5

**Floor level:** 1636 sq ft

Lot size: 6840 sq ft Year built: 2024

## **Building Details**

Floor covering: Carpet Basement: None

**Exterior material:** Cement Hardboard, Stone/Stone Veneer **Roof:** Shingle Composition

Parking: Attached