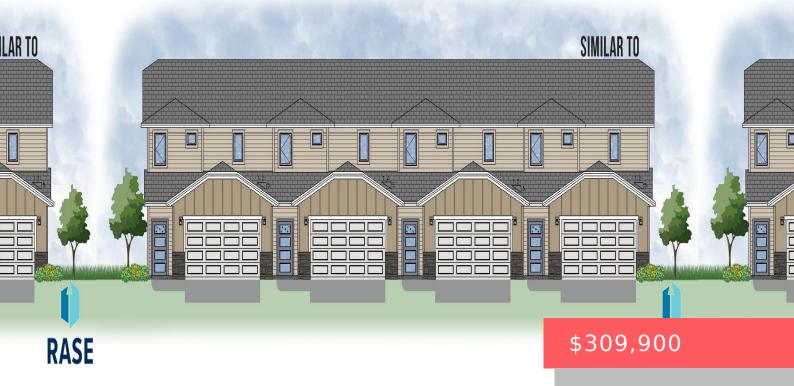

#### **5931 S WHISPER CREEK PL**

https://harr-lemme.com

Lot 11, Block 4 of Whisper Ridge East Addn to Sioux Falls, Lincoln County, SD (to be replatted)

- 3 beds
- 2 baths
- Town Home, Two Story
- New Construction, RESIDENTIAL
- Active-New
- 1670 sq ft

#### **Basics**

Category: New Construction, RESIDENTIAL Type: Town Home, Two Story

Bedrooms: 3 beds Status: Active-New

Bathrooms: 2 baths **Total rooms:** 7

Floor level: 971 Area: 1670 sq ft

Year built: 2024 Lot size: 0 sq ft

## **Building Details**

Floor covering: Carpet, Laminate Basement: None

Exterior material: Cement Hardboard, Stone/Stone Veneer **Roof:** Shingle Composition

Parking: Attached