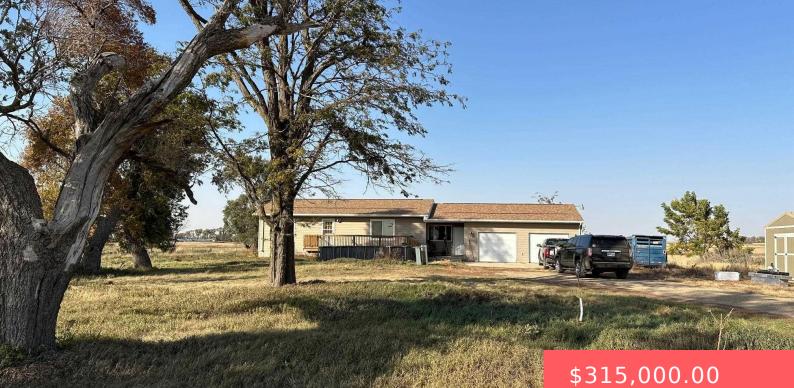

#### 44276 234 ST

https://harr-lemme.com

Lot 1, Terwilligers Addition #5034

#### Basics

Category: Outside City Limits, RESIDENTIAL Status: Active, Active-New Bathrooms: 2 baths Floor level: 1020 Lot size: 53300 sq ft Type: Ranch, Single Family Bedrooms: 3 beds Total rooms: 9 Area: 1280 sq ft Year built: 2006

# **Building Details**

Floor covering: Carpet, Laminate, Tile Exterior material: Vinyl Parking: Attached Basement: Full
Roof: Shingle Composition