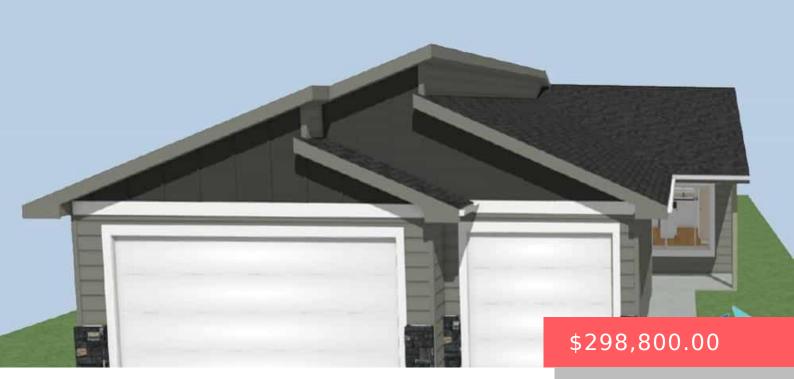

#### 6829 W 5TH ST

https://harr-lemme.com

#### LOT 13, BLOCK 13 MEADOW RIDGE

- 2 beds
- 2 baths
- Other, Ranch, Single Family
- New Construction
   RESIDENTIAL
- Active, Active-New
- 1126 sq ft

#### Basics

Category: New Construction, RESIDENTIAL Status: Active, Active-New Bathrooms: 2 baths Floor level: 1126 Lot size: 6000 sq ft Type: Other, Ranch, Single Family Bedrooms: 2 beds Total rooms: 6 Area: 1126 sq ft Year built: 2024

## **Building Details**

Floor covering: Carpet, Vinyl Exterior material: Hard Board, Stone/Stone Veneer Parking: Attached

Basement: None
Roof: Shingle Composition