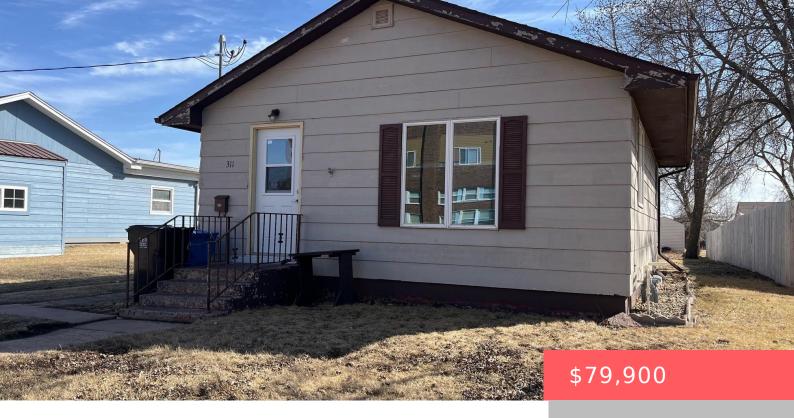

## **SALEM, SD, 57058**

https://harr-lemme.com

W56' OF N110' LOT 2, BLOCK16, EX E15' OF S44' FIRSTADDN TO THE CITY OFSALEM

- 1 hed
- ullet 1 bath
- Ranch, Single Family
- None, RESIDENTIAL
- Active
- 616 sq ft

#### **Basics**

Category: None, RESIDENTIAL Type: Ranch, Single Family

Status: Active Bedrooms: 1 bed

Bathrooms: 1 bath

Floor level: 616

Total rooms: 3

Area: 616 sq ft

**Lot size: 5566** sq ft **Year built:** 1953

## **Building Details**

Floor covering: Carpet, Concrete, Vinyl, Wood Basement: Full

**Exterior material:** Hard Board, Wood **Roof:** Shingle Composition