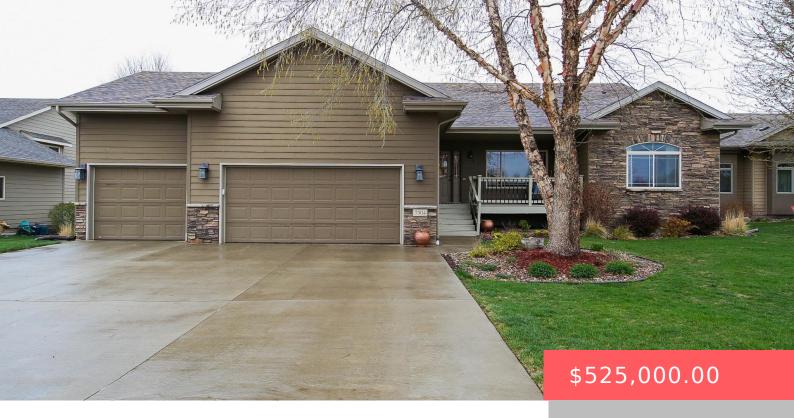

#### 7304 W LOBELIA ST

https://harr-lemme.com

Lot 9 Block 3 Flowerfields Addition

- 5 heds
- 4 haths
- Ranch, Single Family
- None, RESIDENTIAL
- Active
- 2704 sq ft

#### **Basics**

Category: None, RESIDENTIAL Type: Ranch, Single Family

Status: Active Bedrooms: 5 beds

Bathrooms: 4 baths Floor level: 1428

**Area: 2704** sq ft **Lot size: 9125** sq ft **Year built:** 2005

# **Building Details**

Floor covering: Carpet, Tile Exterior material: Hard Board, Part Brick

**Roof:** Shingle Composition Parking: Attached