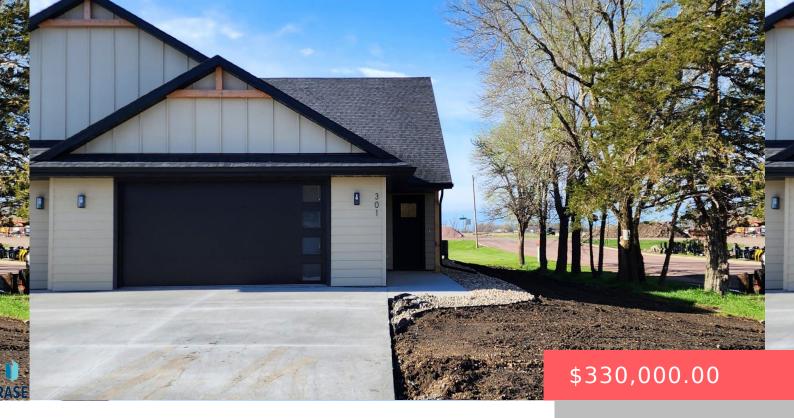

#### **301 E BEEBE AVE**

https://harr-lemme.com

Lot 1 Block 20 of Pettigrew's Addition to S Salem, City of Salem, McCook Co., SD

- 3 beds
- 2 baths
- Ranch, Single Family, Twin Home
- None, RESIDENTIAL
- Active, Active-New
- 1599 sq ft

#### Basics

Category: None, RESIDENTIAL Status: Active, Active-New Bathrooms: 2 baths Floor level: 1599 Lot size: 6790 sq ft

Type: Ranch, Single Family, Twin Home Bedrooms: 3 beds Total rooms: 7 Area: 1599 sq ft Year built: 2023

# **Building Details**

Floor covering: Carpet, Concrete, Heated, Laminate Exterior material: Hard Board Parking: Attached Basement: None
Roof: Shingle Composition