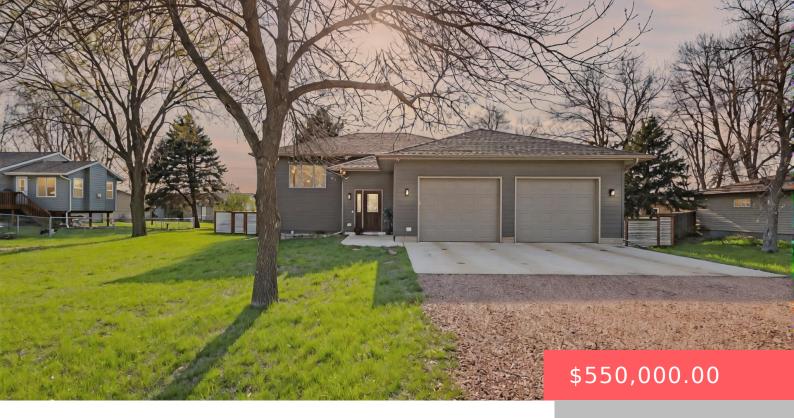

#### **25785 LYNDALE RD**

https://harr-lemme.com

N 120' Lot 4A, Sorums Northview Addition, 10-102-49, Mapleton Township

- 4 beds
- 3 baths
- Single Family, Split Foyer
- Outside City Limits RESIDENTIAL
- Active. Active-New
- 2592 sq ft

#### **Basics**

Category: Outside City Limits, RESIDENTIAL Type: Single Family, Split Foyer

Status: Active, Active-New Bedrooms: 4 beds

Bathrooms: 3 baths Total rooms: 13

## **Building Details**

Floor covering: Carpet, Tile, Wood Basement: Full

**Exterior material:** Hard Board **Roof:** Shingle Composition

Parking: Attached