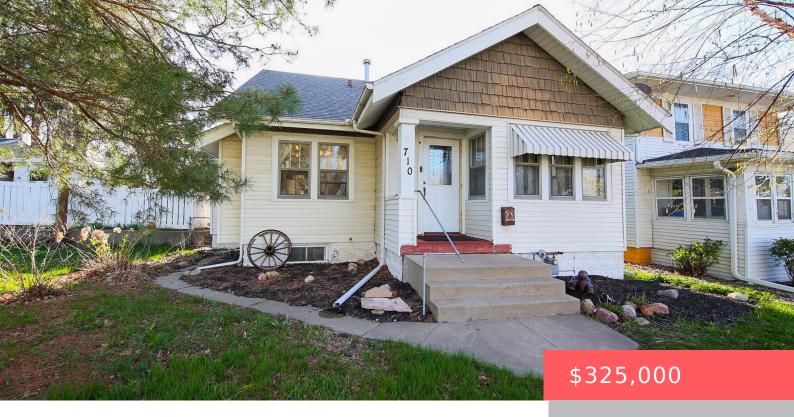

# SIOUX FALLS, SD, 57104

https://harr-lemme.com

N 9` 19 & ALL 20 BLOCK 27 FOLSOM`S2ND ADDN TO SIOUX FALLS

- 4 beds
- 2 baths
- 1.5 Story, Single Family
- None, RESIDENTIAL
- Active
- 2170 sq ft

#### **Basics**

Category: None, RESIDENTIAL Type: 1.5 Story, Single Family

Status: Active Bedrooms: 4 beds

Bathrooms: 2 baths Floor level: 1342

**Area: 2170** sq ft **Lot size: 5902** sq ft **Year built:** 1926

# **Building Details**

Floor covering: Carpet, Tile, Wood Basement: Full

**Exterior material:** Vinyl, Wood **Roof:** Shingle Composition

Parking: Detached