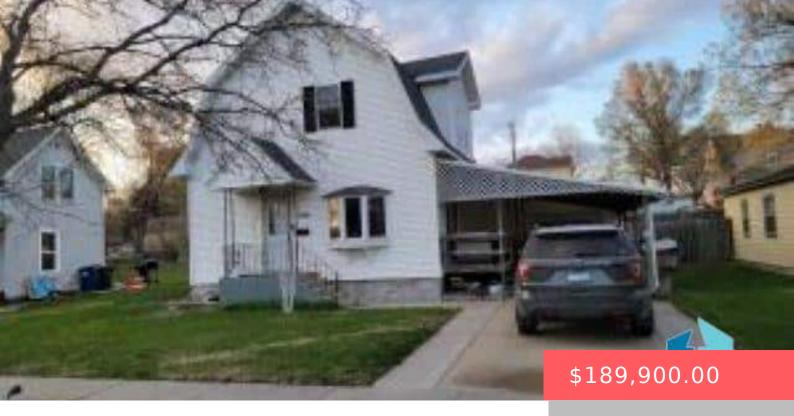

#### 1108 W 3RD AVE

https://harr-lemme.com

LT 10 BLK 3 JUSTS ADDN-NW

- 3 hads
- 2 baths
- Other, Single Family
- None, RESIDENTIAL
- Active. Active-New
- 1493 sq ft

#### **Basics**

Category: None, RESIDENTIAL Type: Other, Single Family

Status: Active, Active-New Bedrooms: 3 beds

Bathrooms: 2 baths Total rooms: 7

Floor level: 672 Area: 1493 sq ft

**Lot size: 7100** sq ft **Year built:** 1910

# **Building Details**

Floor covering: Carpet, Laminate Basement: Partial

**Exterior material:** Vinyl **Roof:** Shingle Composition

Parking: Detached