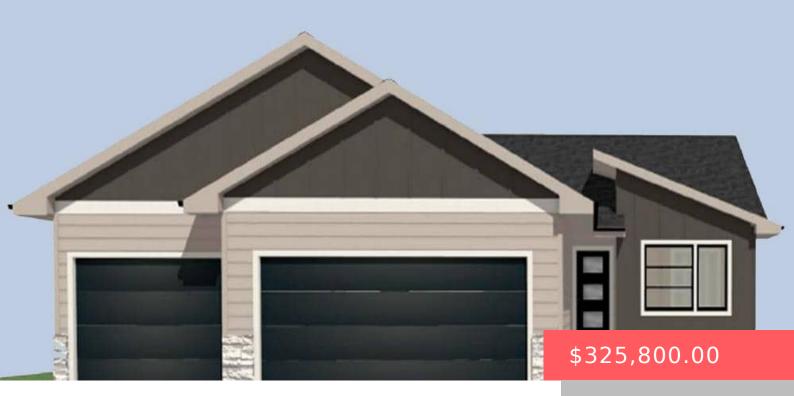

#### **709 SARAH C ST**

https://harr-lemme.com

Lot 3, Block 3, Valley View Addition

- 2 heds
- 2 baths
- Ranch, Single Family
- New Construction, RESIDENTIAL
- Active, Active Contingent Misc, Active-New
- 1014 sq ft

#### **Basics**

Category: New Construction, RESIDENTIAL Type: Ranch, Single Family

**Status:** Active, Active - Contingent Misc, Active-New **Bedrooms: 2** beds

Bathrooms: 2 baths Total rooms: 6

Floor level: 1014 Area: 1014 sq ft

**Lot size: 10270** sq ft **Year built:** 2024

## **Building Details**

Floor covering: Carpet, Vinyl Basement: Full

**Exterior material:** Hard Board, Stone/Stone Veneer **Roof:** Shingle Composition

Parking: Attached