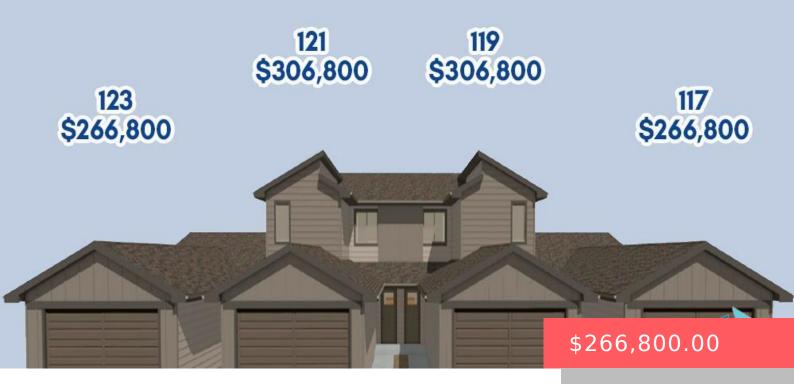

#### 117 E COUNTRYSIDE AVE

https://harr-lemme.com

LOT 3A BLOCK 11 OF COUNTRYSIDE STATES ADDITION

- 2 hads
- 2 baths
- Ranch. Town Home
- New Construction, RESIDENTIAL
- Active, Active Contingent Home, Active-New
- 1109 sa ft

#### **Basics**

Category: New Construction, RESIDENTIAL Type: Ranch, Town Home

**Status:** Active, Active - Contingent Home, Active-New **Bedrooms: 2** beds

Bathrooms: 2 baths Total rooms: 8

Floor level: 1109 Area: 1109 sq ft

**Lot size: 5966** sq ft **Year built:** 2024