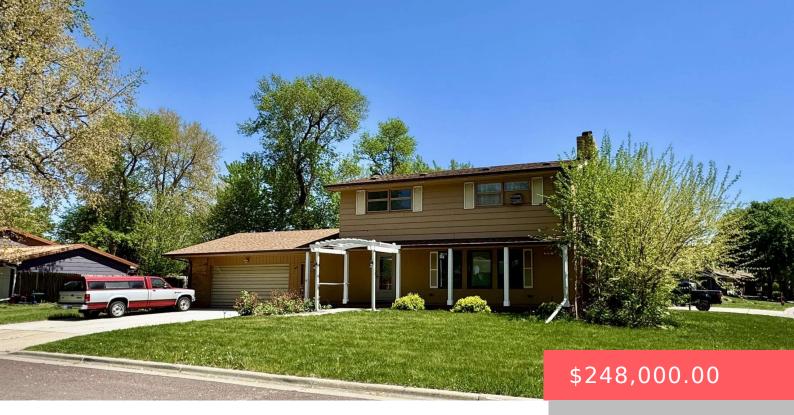

#### **100 N NEEDLES DR**

https://harr-lemme.com

Lot 15 Block 13 Brandon Park Addn to City of Brandon

- 1 hads
- 3 baths
- Single Family, Two Story
- None, RESIDENTIAL
- Active, Active-New
- 1562 sq ft

#### **Basics**

Category: None, RESIDENTIAL Type: Single Family, Two Story

Status: Active, Active-New Bedrooms: 4 beds

Bathrooms: 3 baths Total rooms: 8

**Floor level:** 750 **Area: 1562** sq ft

**Lot size: 9505** sq ft **Year built:** 1960

## **Building Details**

Floor covering: Carpet, Laminate Basement: Full

**Exterior material:** Part Brick **Roof:** Shingle Composition

Parking: Attached