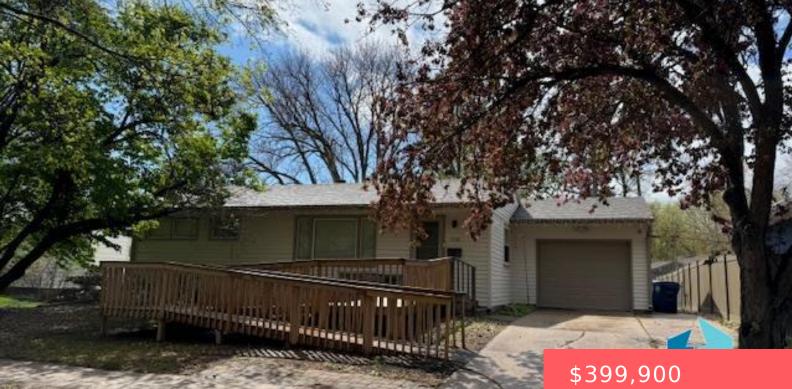

#### SIOUX FALLS, SD, 57105

https://harr-lemme.com

Warren's 2nd Addn to City of SF, Lot 5, Blk 1

- 4 beus
- 2 baths
- Ranch, Single Family
- None, RESIDENTIAL
- Active
- 2559 sq ft

#### Basics

Category: None, RESIDENTIAL Status: Active Bathrooms: 2 baths Floor level: 1608 Lot size: 8745 sq ft Type: Ranch, Single Family Bedrooms: 4 beds Total rooms: 11 Area: 2559 sq ft Year built: 1960

# **Building Details**

Floor covering: Carpet, Luxury Vinyl Plank, Tile Exterior material: Hard Board Parking: Attached Basement: Partial Roof: Shingle Composition