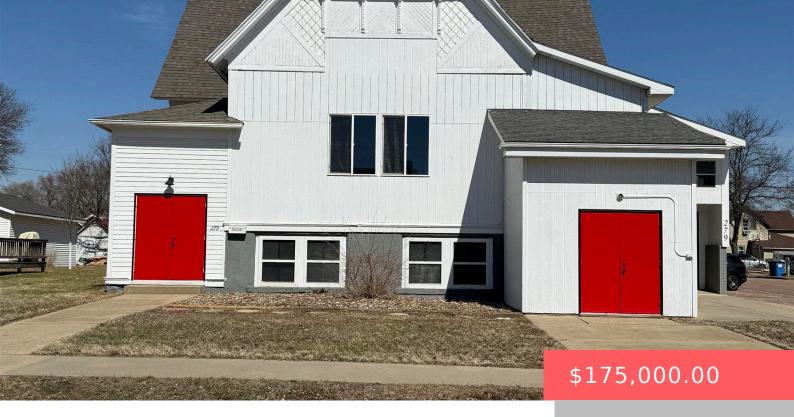

#### 279 E 2ND ST

https://harr-lemme.com

E 15' of Lot 11 and all Lot 12 Block 2 original town of Parker

- 4 beds
- 1 bath
- Other, Single Family
- None, RESIDENTIAL
- Active, Active Contingent Home, Active-New
- 2240 sq ft

#### **Basics**

Category: None, RESIDENTIAL Type: Other, Single Family

**Status:** Active, Active - Contingent Home, Active-New **Bedrooms: 4** beds

Bathrooms: 1 bath

Floor level: 2240

Area: 2240 sq ft

Lot size: 9230 sq ft

# **Building Details**

Floor covering: Carpet, Wood Basement: Full

**Exterior material:** Wood **Roof:** Shingle Composition