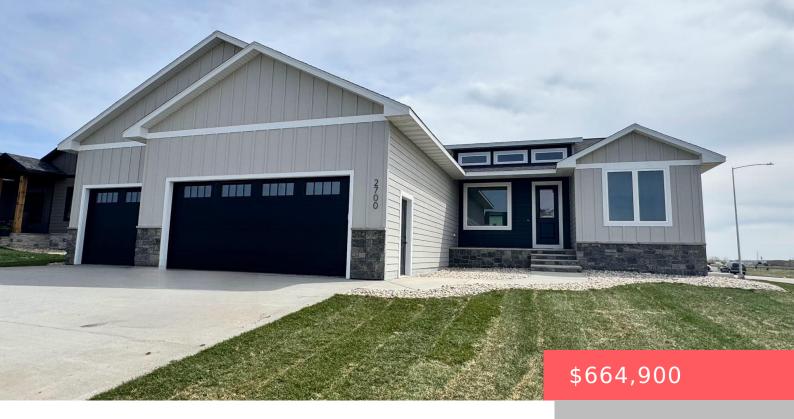

#### TEA, SD, 57064

https://harr-lemme.com

LOT 9 - BLK 2 - NINEMILE LAKE ADD - TEA

- 3 beds
- 3 baths
- Ranch, Single Family
- New Construction, RESIDENTIAL
- Active
- 1733 sq ft

#### Basics

Category: New Construction, RESIDENTIAL Status: Active Bathrooms: 3 baths Floor level: 1733 Lot size: 12857 sq ft Type: Ranch, Single Family Bedrooms: 3 beds Total rooms: 9 Area: 1733 sq ft Year built: 2024

## **Building Details**

Floor covering: Carpet, Ceramic, Tile, Vinyl Exterior material: Hard Board, Stone/Stone Veneer Parking: Attached Basement: Full
Roof: Shingle Composition