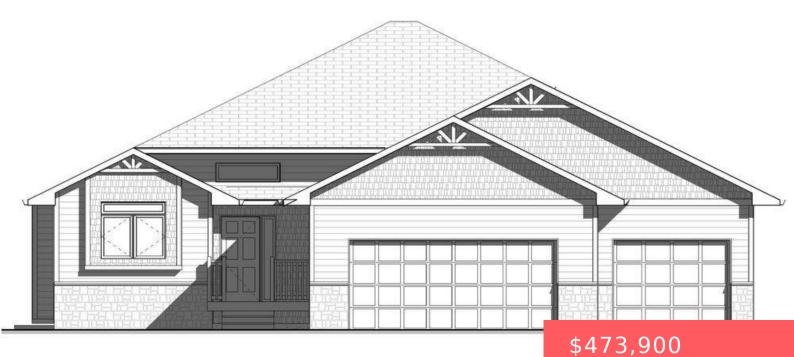

## SIOUX FALLS, SD, 57107

https://harr-lemme.com

LOT 2 BLOCK 14 MCGEE FARMS ADDN TO CITY OF SIOUX FALLS

- \_\_\_\_\_
- . 2 h a t h a
- Multi Level. Single Family
- New Construction, RESIDENTIAL
- Active
- 1842 sq ft

#### **Basics**

Category: New Construction, RESIDENTIAL Type: Multi Level, Single Family

Status: Active Bedrooms: 3 beds

Bathrooms: 3 baths Total rooms: 9

Floor level: 728 Area: 1842 sq ft

Lot size: 8758 sq ft Year built: 2025

## **Building Details**

Floor covering: Carpet, Luxury Vinyl Plank

Basement: Full

**Exterior material:** Hard Board, Stone/Stone Veneer **Roof:** Shingle Composition

Parking: Attached