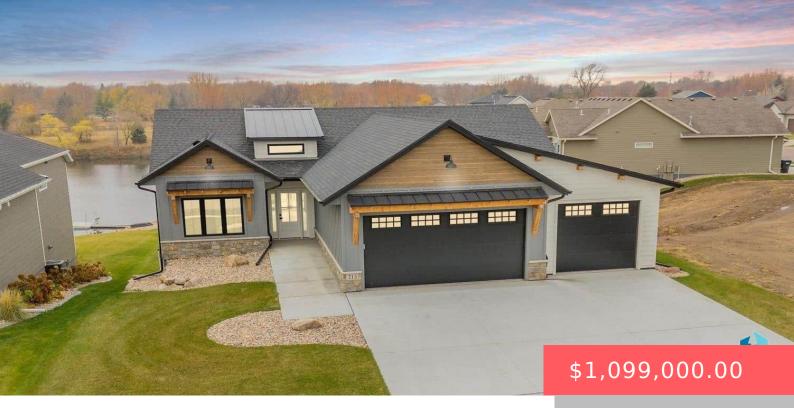

# 713 S 4TH CIR

https://harr-lemme.com

#### LOT 10 BLOCK 2 ASPEN HARBOR ADDN TO THE CITY OF BRANDON

- 5 beds
- 3 baths
- Ranch, Single Family
- Lake, New Construction, RESIDENTIAL
- Active, Active-New
- 3509 sq ft

#### Basics

Category: Lake, New Construction, RESIDENTIAL Status: Active, Active-New Bathrooms: 3 baths Floor level: 1980 Lot size: 13939 sq ft Type: Ranch, Single Family Bedrooms: 5 beds Total rooms: 11 Area: 3509 sq ft Year built: 2024

# **Building Details**

Floor covering: Carpet, Tile, WoodBasement: FullExterior material: Cement Hardboard, Metal, Stone/Stone VeneerRoof: Shingle CompositionParking: AttachedFormation