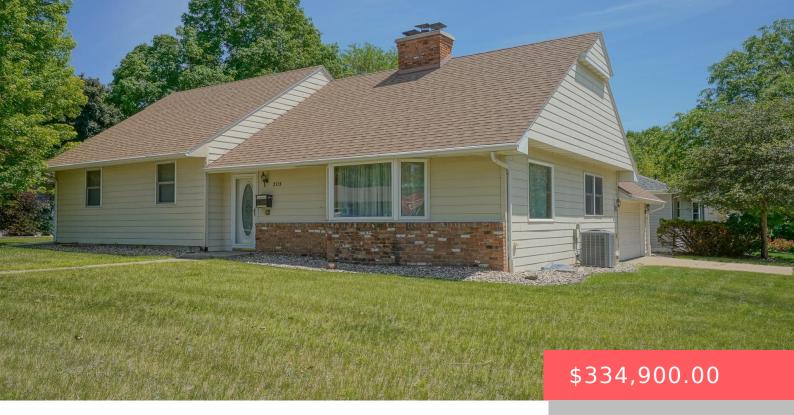

#### 2713 W 26TH ST

https://harr-lemme.com

Lot 13 Block 2 Howard Wood Addition to the city of Sioux Falls

- 3 hads
- 1 bath
- Ranch, Single Family
- None, RESIDENTIAL
- Active. Active-New
- 1620 sq ft

#### **Basics**

Category: None, RESIDENTIAL Type: Ranch, Single Family

Status: Active, Active-New Bedrooms: 3 beds

Bathrooms: 1 bath Total rooms: 5
Floor level: 1620 Area: 1620 sq ft

**Lot size: 8500** sq ft **Year built:** 1956

# **Building Details**

Floor covering: Carpet, Tile, Wood Basement: Full

**Exterior material:** Cement Hardboard, Part Brick **Roof:** Shingle Composition

Parking: Attached