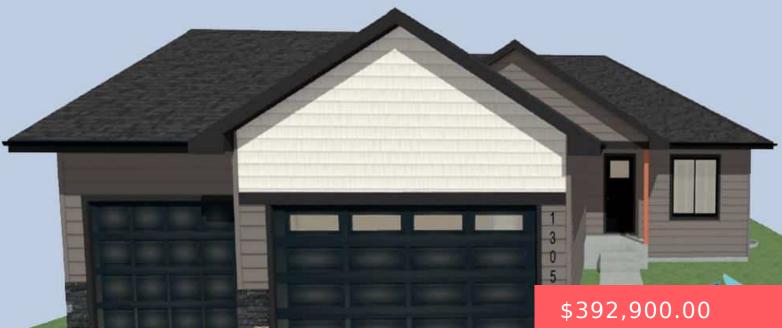

#### 1305 N MAE PL

https://harr-lemme.com

LOT 17, BLOCK 7, SERENITY PARK ADDITION

- 2 beds
- 2 baths
- Ranch, Single Family
- New Constructio
   RESIDENTIAL
- Active, Active-New
- 1133 sq ft

#### Basics

Category: New Construction, RESIDENTIAL Status: Active, Active-New Bathrooms: 2 baths Floor level: 1133 Lot size: 7680 sq ft Type: Ranch, Single Family Bedrooms: 2 beds Total rooms: 6 Area: 1133 sq ft Year built: 2024

# **Building Details**

Floor covering: Carpet, Tile, Vinyl Exterior material: Hard Board, Stone/Stone Veneer Parking: Attached

Basement: Full
Roof: Shingle Composition