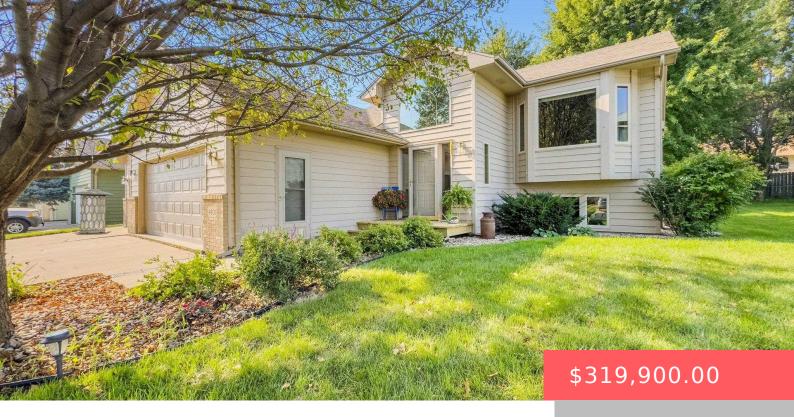

#### 4901 E 4TH ST

https://harr-lemme.com

#### Lot 8 Block 4 Richmond Estates 4th Addn To City Of Sioux Falls

- 4 beds
- 3 baths
- Single Family, Split Foyer
- None, RESIDENTIAL
- Active, Active Contingent
- 1857 sq ft

#### Basics

Category: None, RESIDENTIAL Status: Active, Active - Contingent Misc, Active-New Bathrooms: 3 baths Floor level: 1057 Lot size: 8400 sq ft Type: Single Family, Split Foyer Bedrooms: 4 beds Total rooms: 6 Area: 1857 sq ft Year built: 2001

# **Building Details**

Floor covering: Carpet, Vinyl Exterior material: Hard Board, Part Brick Parking: Attached Basement: Full Roof: Shingle Composition