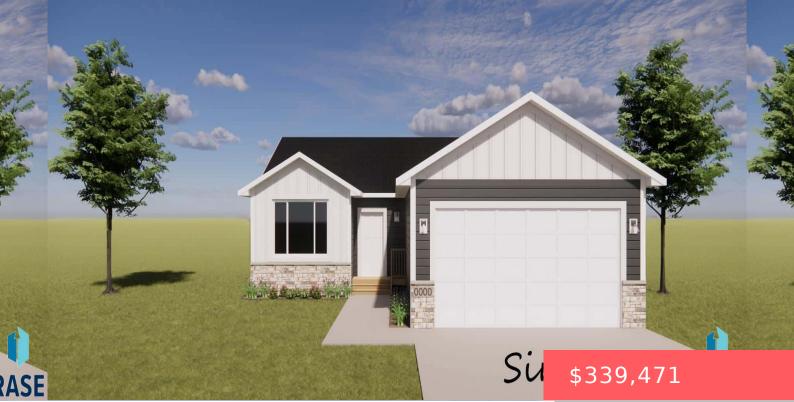

SIOUX FALLS, SD, 57110

https://harr-lemme.com

Lot 24, Block 4 of Willows Edge addition to Sioux Falls, Minnehaha County, SD

**Rhonda Rentz** 

- 2 beds
- 2 baths
- Ranch, Single Family
- New Construction
- Active
- 1084 sq ft

#### Basics

Category: New Construction, RESIDENTIAL Status: Active Bathrooms: 2 baths Floor level: 1084 Lot size: 9554 sq ft Type: Ranch, Single Family Bedrooms: 2 beds Total rooms: 6 Area: 1084 sq ft Year built: 2024

# **Building Details**

Floor covering: Carpet, Vinyl Exterior material: Cement Hardboard, Stone/Stone Veneer Parking: Attached Basement: Full
Roof: Shingle Composition