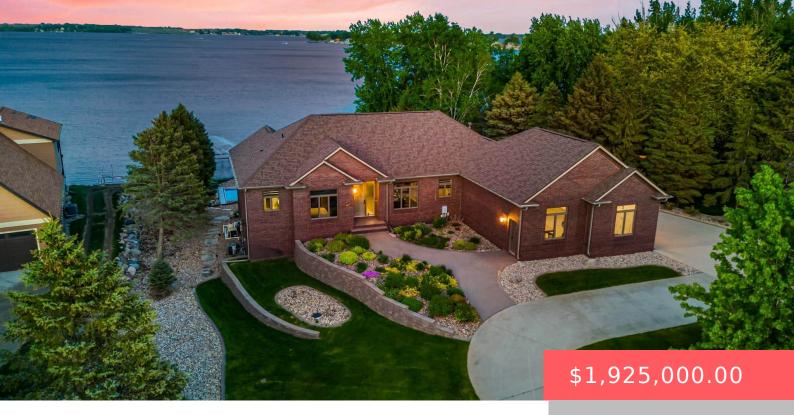

#### 6508 EVERGREEN ACRES DR

https://harr-lemme.com

Lot 11 Evergreen Acres.

- 1 hads
- 3 baths
- Ranch, Single Family
- Lake, RESIDENTIAL
- Active. Active-New
- 4444 sq ft

#### **Basics**

Category: Lake, RESIDENTIAL Type: Ranch, Single Family

Status: Active, Active-New Bedrooms: 4 beds

Bathrooms: 3 baths Total rooms: 11

Floor level: 2218 Area: 4444 sq ft

**Lot size: 15444** sq ft **Year built:** 2003

## **Building Details**

Floor covering: Carpet, Heated, Tile, Wood Basement: Full

**Exterior material:** Full Brick House **Roof:** Shingle Composition

Parking: Attached