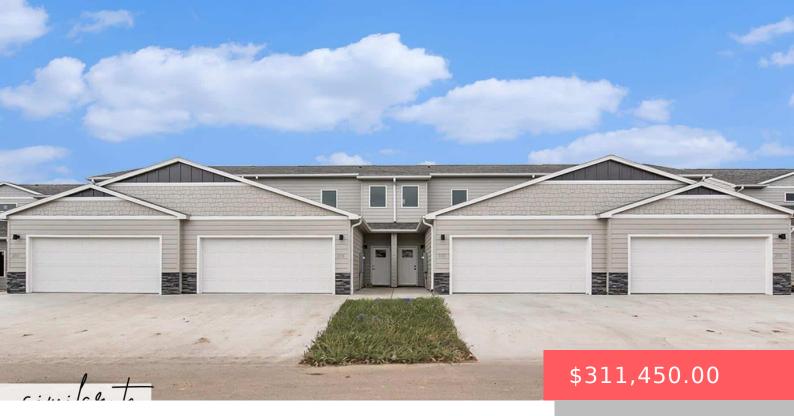

#### **2416 E CAMA PL**

https://harr-lemme.com

LOT 10 BLOCK 3 DONAHOE FARMS ADD CITY OF SIOUX FALLS

- 3 heds
- 3 baths
- 1.5 Story, Town Home
- New Construction, RESIDENTIAL
- Active-New
- 1657 sq ft

#### **Basics**

Category: New Construction, RESIDENTIAL Type: 1.5 Story, Town Home

Status: Active-New Bedrooms: 3 beds

Bathrooms: 3 baths

Total rooms: 11

Floor level: 962

Area: 1657 sq ft

Lot size: 0 sq ft Year built: 2024

## **Building Details**

Floor covering: Carpet, Laminate, Vinyl Basement: None

**Exterior material:** Cement Hardboard, Part Brick **Roof:** Shingle Composition

Parking: Attached