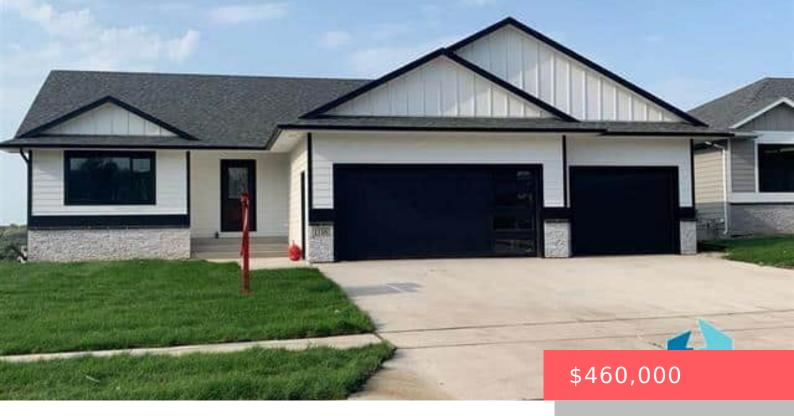

### HARRISBURG, SD, 57032

https://harr-lemme.com

Lot 5 Block 2 Greyhawk Estates Addn City of Harrisburg

- 4 heds
- 3 baths
- Ranch, Single Family
- New Construction, RESIDENTIAL
- Active
- 2351 sq ft

#### **Basics**

Category: New Construction, RESIDENTIAL Type: Ranch, Single Family

Status: Active Bedrooms: 4 beds

Bathrooms: 3 baths Total rooms: 12

Floor level: 1282 Area: 2351 sq ft

**Lot size: 7905** sq ft **Year built:** 2025

## **Building Details**

Floor covering: Carpet, Luxury Vinyl Plank Basement: Full

**Exterior material:** Stone/Stone Veneer **Roof:** Shingle Composition

Parking: Attached