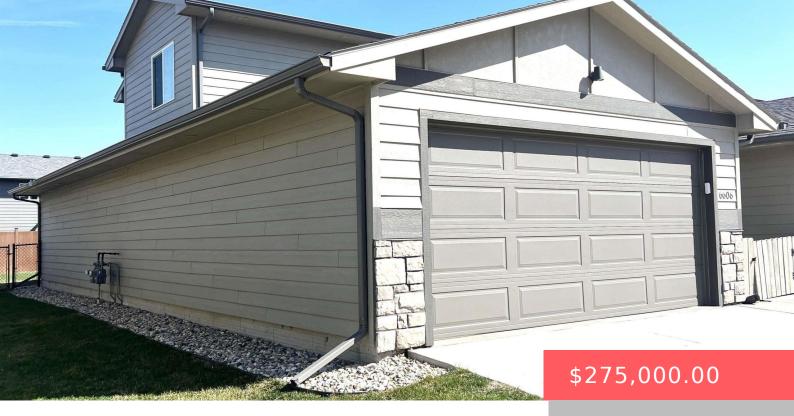

### 6606 W 6TH PL

https://harr-lemme.com

LOT 28D BLOCK 3 HAYWARD MEADOWS ADDITION TO THE CITY OF SIOUX FALLS

- 4 beds
- 3 baths
- Town Home, Two Story
- None, RESIDENTIAL
- Active-New
- 1409 sq ft

#### **Basics**

Category: None, RESIDENTIAL Type: Town Home, Two Story

Status: Active-New Bedrooms: 4 beds

Bathrooms: 3 baths Total rooms: 6

Floor level: 836 Area: 1409 sq ft

**Lot size: 4373** sq ft **Year built:** 2018

# **Building Details**

Floor covering: Carpet, Vinyl Basement: None

**Exterior material:** Hard Board, Stone/Stone Veneer **Roof:** Shingle Composition

Parking: Attached