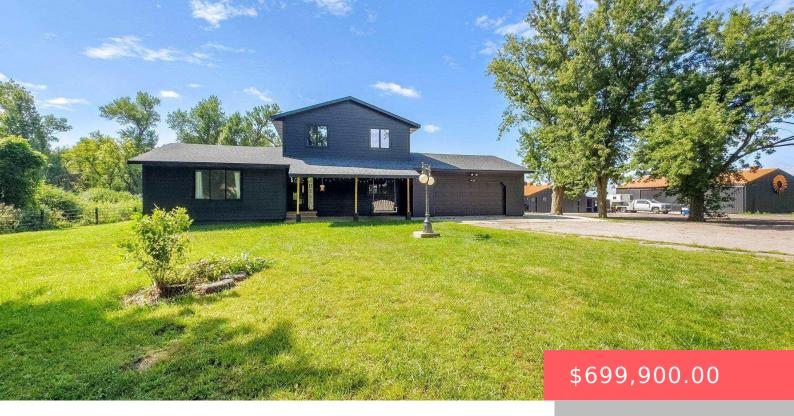

#### **3321 E ASPEN BLVD**

https://harr-lemme.com

Lot 5 Nelson's Addn N 1/2 1-101-48

- · 4 heds
- 3 baths
- Single Family, Two Story
- Outside City Limits
   RESIDENTIAL
- Active. Active-New
- 1922 sa ft

#### **Basics**

Category: Outside City Limits, RESIDENTIAL Type: Single Family, Two Story

Status: Active, Active-New Bedrooms: 4 beds

Bathrooms: 3 baths Total rooms: 9

# **Building Details**

Floor covering: Carpet, Tile, Wood Basement: Crawl Space, Partial

**Exterior material:** Cement Hardboard **Roof:** Shingle Composition

Parking: Attached