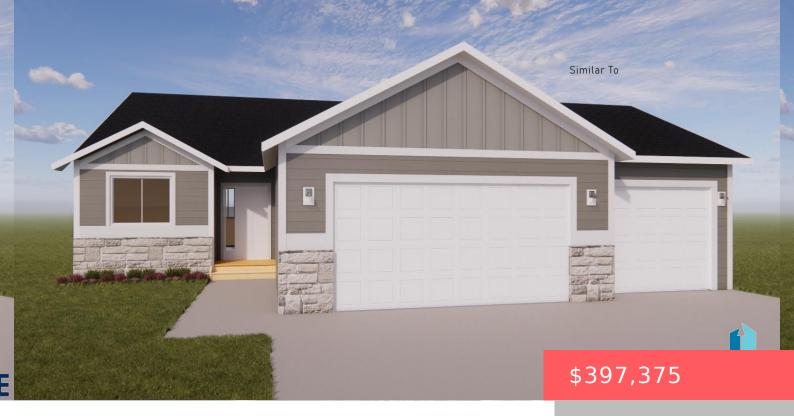

#### Lot 25, Block 4, Willows Edge Addition to Sioux Falls, Minnehaha County, SD

- 2 beds
- 2 baths
- Ranch, Single Family
- New Construction
- Active
- 1269 sq ft

#### Basics

Category: New Construction, RESIDENTIAL Status: Active Bathrooms: 2 baths Floor level: 1269 Lot size: 8645 sq ft Type: Ranch, Single Family Bedrooms: 2 beds Total rooms: 6 Area: 1269 sq ft Year built: 2024

## **Building Details**

Floor covering: Carpet, Luxury Vinyl Plank Exterior material: Cement Hardboard, Stone/Stone Veneer Parking: Attached Basement: Full
Roof: Shingle Composition