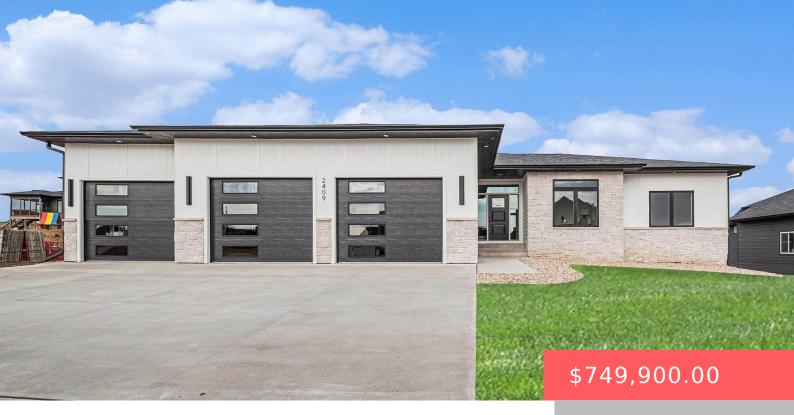

2409 S MEADOWVIEW AVE

https://harr-lemme.com

Lot 5, Block 7 of Copper Creek Estates Addition to Sioux Falls, Minnehaha County, SD

- 4 beds
- 3 baths
- Ranch, Single Family
- New Construction
   RESIDENTIAL
- Active, Active-New
- 3348 sq ft

#### Basics

Category: New Construction, RESIDENTIAL Status: Active, Active-New Bathrooms: 3 baths Floor level: 1750 Lot size: 11700 sq ft Type: Ranch, Single Family Bedrooms: 4 beds Total rooms: 12 Area: 3348 sq ft Year built: 2025