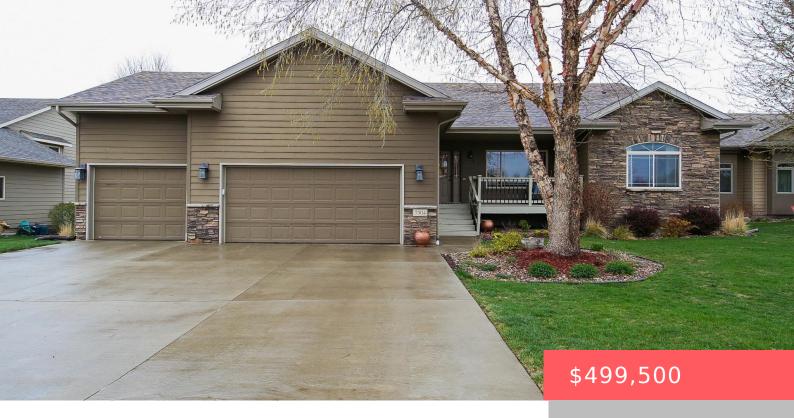

## SIOUX FALLS, SD, 57106

https://harr-lemme.com

Lot 9 Block 3 Flowerfields Addition

- 5 heds
- 4 haths
- Ranch, Single Family
- None, RESIDENTIAL
- Active
- 2704 sq ft

#### **Basics**

Category: None, RESIDENTIAL Type: Ranch, Single Family

Status: Active Bedrooms: 5 beds

Bathrooms: 4 baths Floor level: 1428

**Area: 2704** sq ft **Lot size: 9125** sq ft **Year built:** 2005

### **Building Details**

Floor covering: Carpet, Tile Exterior material: Hard Board, Part Brick

**Roof:** Shingle Composition Parking: Attached